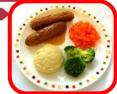

### Monday

Pork Sausages (G.SU)

(v) Chinese Style Quorn Noodles (E.G.)

Accompaniments may vary to those shown in the photographs.