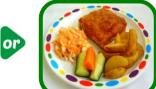

### Monday

Pork Sausages (G.SU)

(v) Chinese Style Quorn Noodles (E.G.)

Accompaniments may vary to those shown in the photographs.