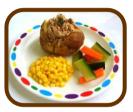

## **Every day choose** from:

(v) Jacket Potato with Cheese (D.)

or

Jacket Potato with Tuna Mayonnaise (E.F.)

(v) Jacket Potato with Cheese and Beans (D.)

Tuna Mayo Sandwich (F.E.G.SB.)

Roast Chicken Soft Bap (G.)

Accompaniments may vary to those shown in the photographs.