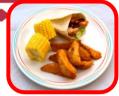

## Wednesday

Roast Pork or Gammon

(v) Vegetable Korma (M.D.E.)

Pasta Bolognaise (G.) Optional Cheese (D.)

\*Crispy Fishcake (F.G.SB.)

Friday

(v) Cheddar Cheese and Potato Pie (D.E.)

(v) Rustic Margherita Pizza (D.G.)

Accompaniments may vary to those shown in the photographs.