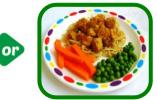

## Wednesday

Roast Pork or Gammon

(v) Vegetable Korma (M.D.E.)

Pasta Bolognaise (G.) Optional Cheese (D.)

\*Crispy Fishcake (F.G.SB.)

Friday

(v) Cheddar Cheese and Potato Pie (D.E.)

(v) Rustic Margherita Pizza (D.G.)

Accompaniments may vary to those shown in the photographs.