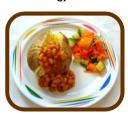

## **Every day choose** from:

(v) Jacket Potato with Cheese (D.)

or

Jacket Potato with Tuna Mayonnaise (E.F.)

(v) Jacket Potato with Cheese and Beans (D.)

Tuna Mayo Sandwich (F.E.G.SB.)

Roast Chicken Soft Bap (G.)

Accompaniments may vary to those shown in the photographs.