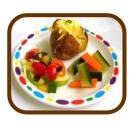

## **Every day choose** from:

(v) Jacket Potato with Cheese (D.)

or

Jacket Potato with Tuna Mayonnaise (E.F.)

(v) Jacket Potato with Cheese and Beans (D.)

Tuna Mayo Sandwich (F.E.G.SB.)

Roast Chicken Soft Bap (G.)

Accompaniments may vary to those shown in the photographs.